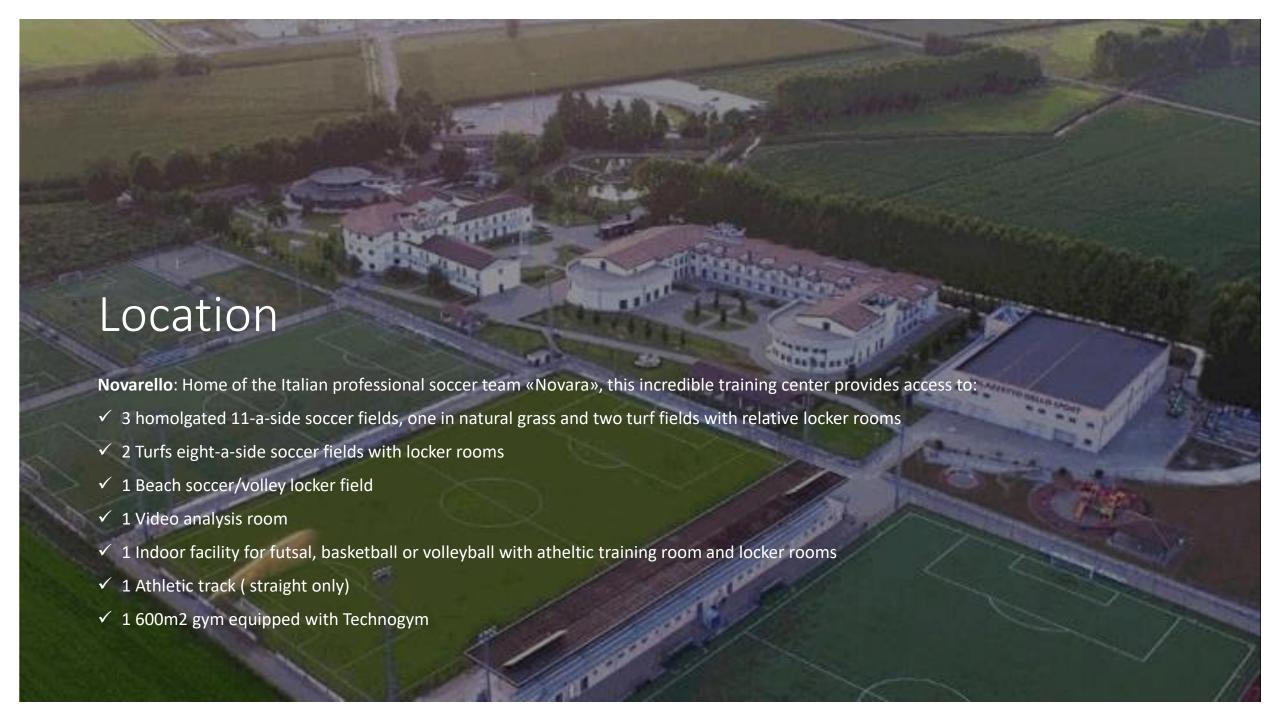

| Gate one          |    |
|                                              | Gate opens 19:40  |    |
|                                              | Gate opens 20:10  |    |

| 22:30 Tel Aviv                   |        |
|----------------------------------|--------|
| Flights for Friday, February 25t | Ga     |
|                                  | h      |
| 06:40 Manchester                 | Gat    |
| 06:45 Edinburgh                  | Gate   |
| 06:50 Geneva                     | Gate   |
| 06:55 Aberdeen                   | Gate   |
| 06:55 Brussels                   | Gate o |
| 06.55                            |        |
| 07:00 cl                         | Gate o |

Gate of

Gate op

Gate op

Gat

07:00 Glasgow

07:05 Prague

07:05 Munich

07:05 Berlin



#### Accomodation

**Players:** They will stay in the «HOUSE OF SPORT» the location where NOVARA's Academy players live when they play for the professional academy.

**Parents:** They will stay in the Hotel ( 4 stars with pool) of the facility.

NB: The accomodation includes full pension with breakfast, lunch and dinner, loundry. Both places are in the same site.



# Tours

- March 31: Visit to Venice
- April 1: Visit to Lake Como/ Lake Maggiore
- April 3: Visit to Cinque Terre



# Training sessions and friendly games

- March 30: morning training session
- April 1: morning training session
- April 2: friendly game against an Italian professional academy
- April 4: friendly game against an Italian professional academy



## Potential extra activities (Not included in price)







###